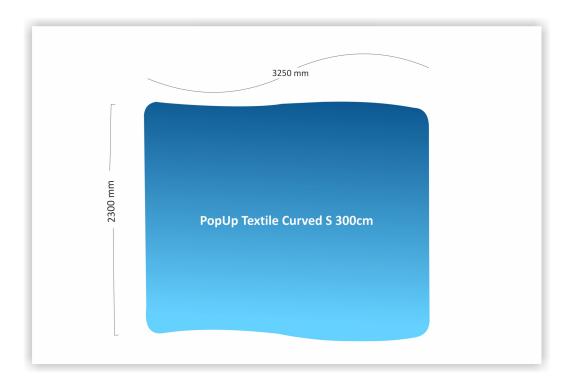

#### **Product specifications:**

✓ total graphic area: W: 3250 mm H: 2300 mm

Page 1

Total graphic area: (w)  $3250 \times (h) 2300 \text{ mm}$ . Do not place important graphic elements in the red area.